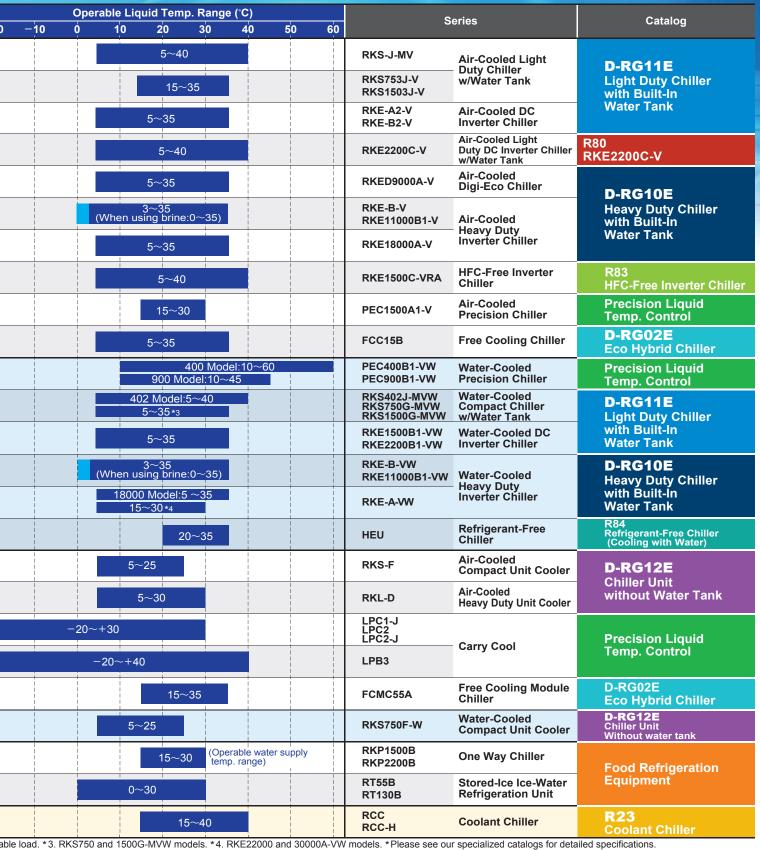

#### **D-RG11E** Light Duty Chiller with Built-In Water Tank

Full Functionality and Energy Savings. High-Spec. DC Inverter Chiller

RKE-A2 / RKE-B2

High-Precision Control (±0.1 °C) at a Low Price. Mid-Grade Model Compact Chiller RKS-JM

Easy-to-Use Compact, Low Price. **Economical** Compact Chiller.

RKS-J

Mid-Grade Model, Water Cooled Compact Chiller

RKS-GM

### D-RG10E Heavy Duty Chiller with Built-In Water Tank

World-Top-Class Energy Savings, Heavy Duty Inverter Chiller

Digital Control Energy Saving Chiller
[Digi-Eco Chiller]

Precision Liquid Temp. Control Equi Compact and light-weight design for a conveniently portable chiller that also sports

widerange control

High-Precision (±0.05 °C) and Energy-Saving Precision Chille

LPC / LPB

PEC

#### D-RG12E Chiller Unit Without Water Tank

Control Connections and controls are focused onto the front panel for improved ease of use. Compact Unit Cooler RKS-F

Built with a heat exchanging coil that inhibits clogging and can be disassembled when required. Heavy Duty Unit Cooler

#### **Food Refrigeration Equipment**

Stored-Ice Ice-Water Refrigeration Unit uses ice made at night to curb peak electric power loads during daytime hours.

Chilled-water supply with just this one unit One Way Chiller

#### D-RG02E Eco Hybrid Chiller

Takes advantage of seasonal climates and offers significant energy savings. Eco Hybrid

#### R23 Coolant Chiller

Improves machine tool processing precision.
Water-Soluble Coolant Temperature Control Equipment

RCC

Energy-saving HFC-Free chiller that reduces the burden on the global environment and users