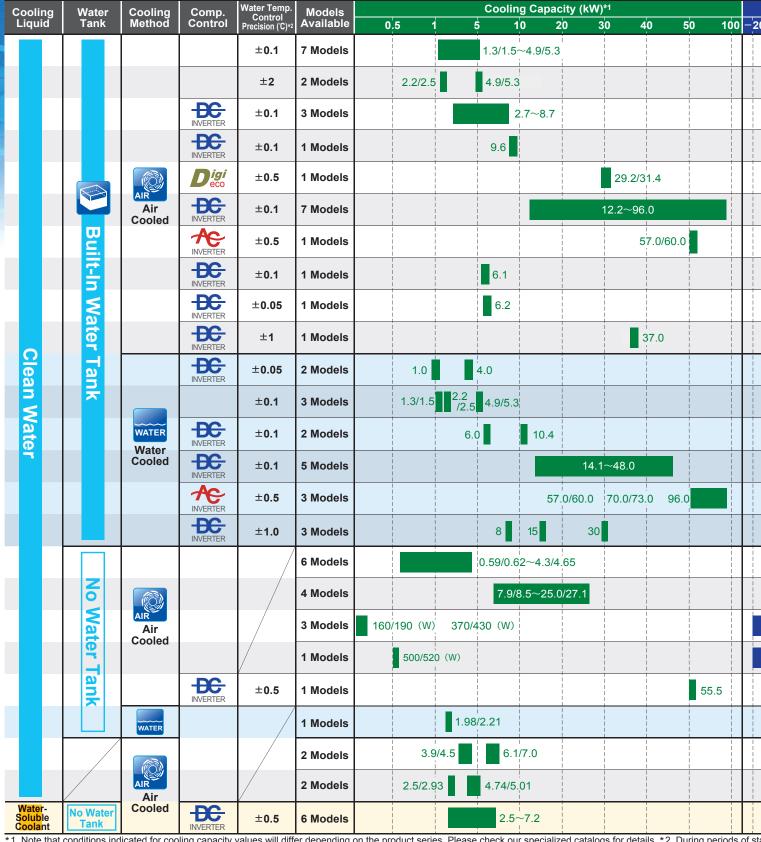

## The Orion Chiller Lineup that Meets Ev

\*1. Note that conditions indicated for cooling capacity values will differ depending on the product series. Please check our specialized catalogs for details. \*2. During periods of statements of the conditions indicated for cooling capacity values will differ depending on the product series. Please check our specialized catalogs for details. \*2. During periods of statements of the cooling capacity values will differ depending on the product series.