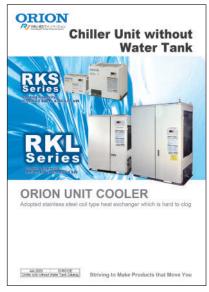

#### D-RG12E Chiller Unit Without Water Tank

Control Connections and controls are focused onto the front panel for improved ease of use. Compact Unit Cooler RKS-F

Built with a heat exchanging coil that inhibits clogging and can be disassembled when required. Heavy Duty Unit Cooler

RKL-D